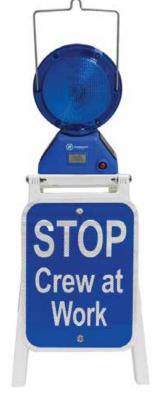

# Portable Stand with M900 Blue Solar Light and Blue Stop Crew at Work Sign

### **Features:**

- Easy to handle & stow
- > 24/7 protection w/sign and photocell activated light
- Collapsible and compact to protect light & sign when stowed
- 6V Air Alkaline batteries will last about a year
- > 100% reflective, high prismatic sign mounted on each side
- Both light and signs are protected in the stowed position
- Solar and battery-powered options available

# **Specifications:**

Base Material:Plastic / AluminumLength:11"Width:10"Height:32"Color:BlueReflective:YesPortable:Yes

Railhead Corp. 224 Shore Court, Burr Ridge, IL 60527 800-235-1782 708-844-5500 www.railheadcorp.com