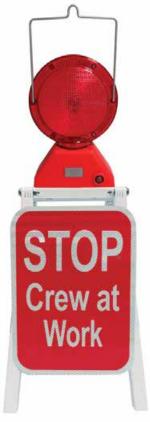

## Portable Stand with Bidirectional Red M737 Light, Stop Crew At Work Sign (Four D Batteries)

## **GREAT FOR TRUCK & SERVICE VEHICLES**

PS-M737-R-CW-D

## Features:

- ► Easy to handle & stow
- ▶ 24/7 protection w/sign and photocell activated light
- Collapsible and compact to protect light & sign when stowed
- ► 6V Air Alkaline batteries will last about a year
- ▶ 100% reflective, high prismatic sign mounted on each side
- Both light and signs are protected in the stowed position
- Solar and battery-powered options available

## **Specifications:**

Base Material: Plastic / Aluminum

Length: 11"
Width: 10"
Height: 32"
Color: Red
Reflective: Yes
Portable: Yes