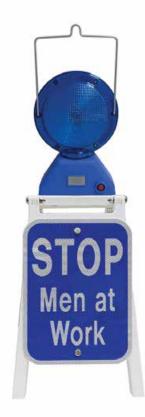

## Portable Stand with Bidirectional Blue M737 Light and Blue Stop Men at Work Sign

## Features:

- Easy to handle & stow
- 24/7 protection w/sign and photocell activated light
- Collapsible and compact to protect light & sign when stowed
- 6V Air Alkaline batteries will last about a year
- 100% reflective, high prismatic sign mounted on each side
- Both light and signs are protected in the stowed position
- Solar and battery-powered options available

## **Specifications:**

Base Material:Plastic / AluminumLength:11"Width:10"Height:32"Color:BlueReflective:YesPortable:Yes

Alkaline Batteries (RH-D)

Railhead Corp. 224 Shore Court, Burr Ridge, IL 60527 800-235-1782 708-844-5500 www.railheadcorp.com