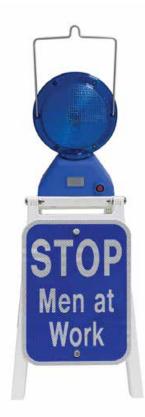

## Portable Stand with Bidirectional Blue M737 Light and Blue Stop Men at Work Sign

## **GREAT FOR TRUCK & SERVICE VEHICLES**

## Features:

- Easy to handle & stow
- 24/7 protection w/sign and photocell activated light
- Collapsible and compact to protect light & sign when stowed
- 6V Air Alkaline batteries will last about a year
- 100% reflective, high prismatic sign mounted on each side
- Both light and signs are protected in the stowed position
- Solar and battery-powered options available

## **Specifications:**

Base Material:Plastic / AluminumLength:11"Width:10"Height:32"Color:BlueReflective:YesPortable:Yes

Alkaline Batteries (RH-D)

Railhead Corp. 224 Shore Court, Burr Ridge, IL 60527 800-235-1782 708-844-5500 www.railheadcorp.com