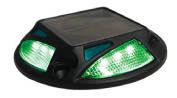

## **Track Clearance Solar Indicator Light**

## Ask about custom options!

Prevent derailments and keep your tracks clear with our high-visibility clearance markers. These easy-to-install solar-powered markers are mounted on the outside of rail ties at clearance points, so you can easily see where the clearance is for adjacent tracks. This helps to prevent cars from being left foul, which can lead to derailments and other safety hazards.

## **Features:**

- Green reflective inserts improve visibility
- Easy to install

## **Specifications:**

| CASE MATERIAL:   | Aluminum w/PC inserts            |
|------------------|----------------------------------|
| SIZE L X H:      | 4.84" x 0.90"                    |
| WEIGHT:          | 0.36 lbs                         |
| LIGHT SOURCE:    | 12 LEDs                          |
| VISUAL DISTANCE: | Up to 500 m                      |
| WATER-RESISTANT: | IP67                             |
| CRUSH-RESISTANT: | 5 tons                           |
| BATTERY:         | 1.2V 1,200 mA Ni-Mh              |
| SOLAR PANEL:     | 2V/250 mA single crystal silicon |