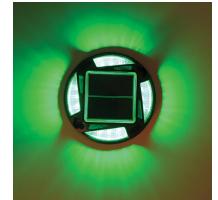

## **Track Clearance Solar Indicator Light**

## Ask about custom options!

Prevent derailments and keep your tracks clear with our high-visibility clearance markers. These easy-to-install solar-powered markers are mounted on the outside of rail ties at clearance points, so you can easily see where the clearance is for adjacent tracks. This helps to prevent cars from being left foul, which can lead to derailments and other safety hazards.

## **Features:**

- Green reflective inserts improve visibility
- Easy to install