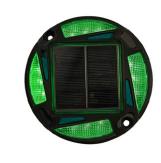

## **Track Clearance Solar Indicator Light**

## Ask about custom options!

Prevent derailments and keep your tracks clear with our high-visibility clearance markers. These easy-to-install solar-powered markers are mounted on the outside of rail ties at clearance points, so you can easily see where the clearance is for adjacent tracks. This helps to prevent cars from being left foul, which can lead to derailments and other safety hazards.

## **Features:**

- Green reflective inserts improve visibility
- Easy to install

## **Specifications:**

| CASE MATERIAL:   | Aluminum w/PC inserts            |
|------------------|----------------------------------|
| SIZE L X H:      | 4.84" x 0.90"                    |
| WEIGHT:          | 0.36 lbs                         |
| LIGHT SOURCE:    | 12 LEDs                          |
| VISUAL DISTANCE: | Up to 500 m                      |
| WATER-RESISTANT: | IP67                             |
| CRUSH-RESISTANT: | 5 tons                           |
| BATTERY:         | 1.2V 1,200 mA Ni-Mh              |
| SOLAR PANEL:     | 2V/250 mA single crystal silicon |