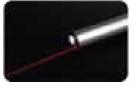

Lighting

USB-C

365nm **Laser Function** Laser can be used for field inspection

4 in 1 Inspection Tool

Bottom Flashlight

Top 365nm UV Light

Front COB Floodlight

Bottom Laser Light

#### 2 Laser Button

Double click the switch to turn on the laser light. Short press to close