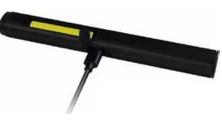

4 in 1 Inspection Tool

Bottom Flashlight

Top 365nm UV Light

Front COB Floodlight

Bottom Laser Light

Lighting

USB-C

365nm **Laser Function** Laser can be used for field inspection