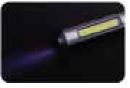

4 in 1 Inspection Tool

Bottom Flashlight

Top 365nm UV Light

Front COB Floodlight

Bottom Laser Light

### ON/OFF Button

Press the switch to turn on the flashlight, short press the switch within 3 seconds, the light source switches in turn

- the bottom spotlight is on
- the COB floodlight is on
- the top UV is on