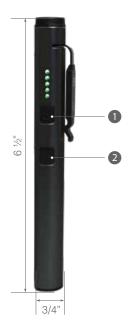

### ON/OFF Button

Press the switch to turn on the flashlight, short press the switch within 3 seconds, the light source switches in turn

- the bottom spotlight is on
- the COB floodlight is on
- the top UV is on

#### 2 Laser Button

Double click the switch to turn on the laser light. Short press to close

#### **USB-C Charging**

USB-C charging port
The green light flashes of charging, and five lights on when fully charged.