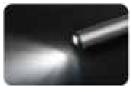

4 in 1 Inspection Tool

Bottom Flashlight

Top 365nm UV Light

Front COB Floodlight

Bottom Laser Light

### ON/OFF Button

Press the switch to turn on the flashlight, short press the switch within 3 seconds, the light source switches in turn

- the bottom spotlight is on
- the COB floodlight is on
- the top UV is on