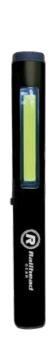

4 in 1 Inspection Tool

Bottom Flashlight

Top 365nm UV Light

Front COB Floodlight

Bottom Laser Light

### ON/OFF Button

Press the switch to turn on the flashlight, short press the switch within 3 seconds, the light source switches in turn

- the bottom spotlight is on
- the COB floodlight is on
- the top UV is on

#### 2 Laser Button

Double click the switch to turn on the laser light. Short press to close

### **Magnetic Clip Design**

120° rotation to meet various lighting needs