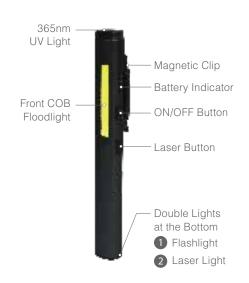

4 in 1 Inspection Tool

Bottom Flashlight

Top 365nm UV Light

Front COB Floodlight

Bottom Laser Light

### ON/OFF Button

Press the switch to turn on the flashlight, short press the switch within 3 seconds, the light source switches in turn

- the bottom spotlight is on
- the COB floodlight is on
- the top UV is on

#### 2 Laser Button

Double click the switch to turn on the laser light. Short press to close

### **Magnetic Clip Design**

120° rotation to meet various lighting needs