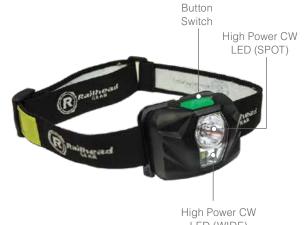

#### **Features:**

- ▶ Dual Beam with SPOT & WIDE reflector deliver outstanding light performance for various environments
- ► Smooth Dimmer offers a flexible setup between high brightness and extended runtime from HIGH to LOW power
- ► Safety Keylock button switch lock prevents accidental power loss during storage and traveling

LED (WIDE)

# **Specifications:**

| BATTERY:         | 800mAh Li-Polymer rechargeable pack                                           |  |  |  |
|------------------|-------------------------------------------------------------------------------|--|--|--|
| LIGHT SOURCE:    | High Power (Cool-White) x 2                                                   |  |  |  |
| SIZE:            | 2.3" x 1.8" x 1.4"                                                            |  |  |  |
| WEIGHT:          | .094 lb. (without head strap and battery)                                     |  |  |  |
| BUTTON SWITCH:   | Electronic button switch                                                      |  |  |  |
| ACCESSORIES:     | Single main elastic headband with reflective material, hard hat clips, velcro |  |  |  |
| WATER-RESISTANT: | IPX4 rated                                                                    |  |  |  |
| DROP TEST:       | 3.2 ft                                                                        |  |  |  |