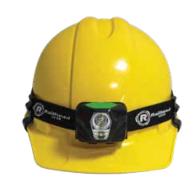

#### Kit Includes:

1000mAh Li-Polymer Rechargeable Pack

Hard Hat Clips (4 Pack) (KE-HHC)

Adjustable Strap with 3M Reflective Material (HL-Strap)

Industrial Grade Velcro (for direct mount to helmet)