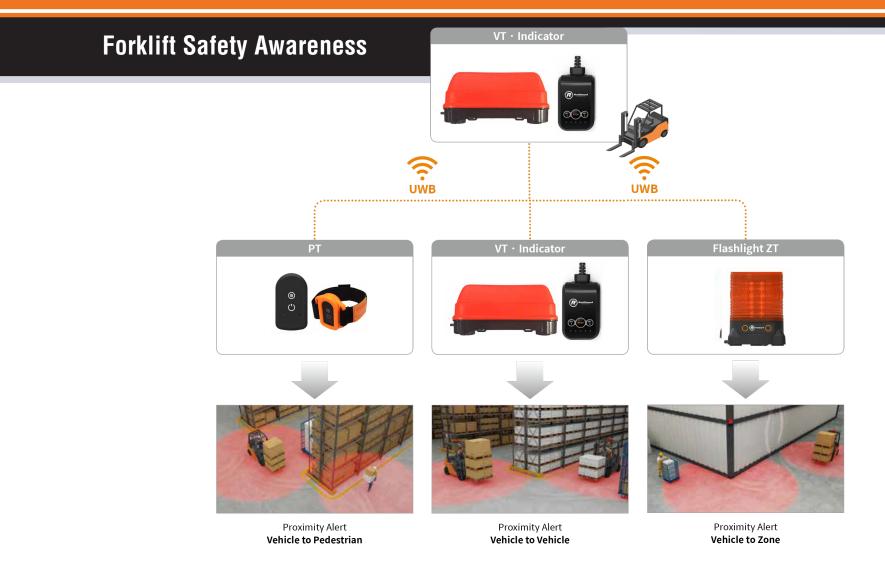

### **Forklift Safety Awareness**

#### FLASHLIGHT ZT (ZONE TAG)

 Detects approaching vehicles
Offers audible and visual alarm to surrounding workers

· Installed in various places

#### PT (PEDESTRIAN TAG)

 Detects approaching vehicles and provides proximity alert to pedestrians
Configurable and rechargeable

#### VT (VEHICLE TAG) / INDICATOR

· Provides proximity detection among pedestrians and vehicles

#### [Indicator]

- · Offers audible and visual alarm
- · Provides distance/volume setting
- · Installed on dashboard inside the driver's cabin

Railhead Corp. 224 Shore Court, Burr Ridge, IL 60527 800-235-1782 708-844-5500 www.railheadcorp.com