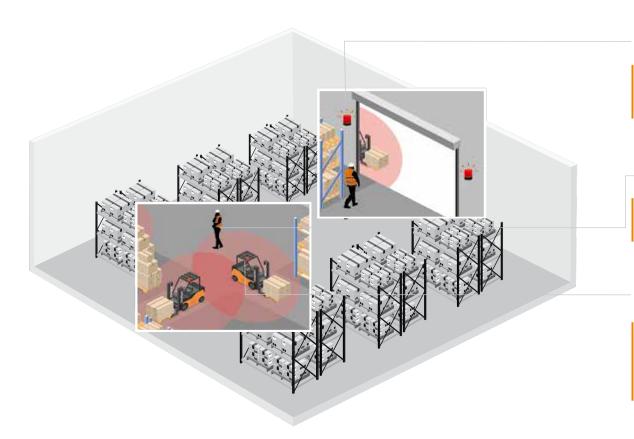

# Railhead Proximity Alert Warning System

## Railhead Proximity Alert Warning System

#### FLASHLIGHT ZT (ZONE TAG)

 Detects approaching vehicles
Offers audible and visual alarm to surrounding workers

· Installed in various places

#### PT (PEDESTRIAN TAG)

 Detects approaching vehicles and provides proximity alert to pedestrians
Configurable and rechargeable

#### VT (VEHICLE TAG) / INDICATOR

· Provides proximity detection among pedestrians and vehicles

#### [Indicator]

- · Offers audible and visual alarm
- · Provides distance/volume setting
- · Installed on dashboard inside the driver's cabin

Railhead Corp. 224 Shore Court, Burr Ridge, IL 60527 800-235-1782 708-844-5500 www.railheadcorp.com