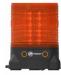

#### FLASHLIGHT ZT (ZONE TAG)

 Detects approaching vehicles
Offers audible and visual alarm to surrounding workers

· Installed in various places