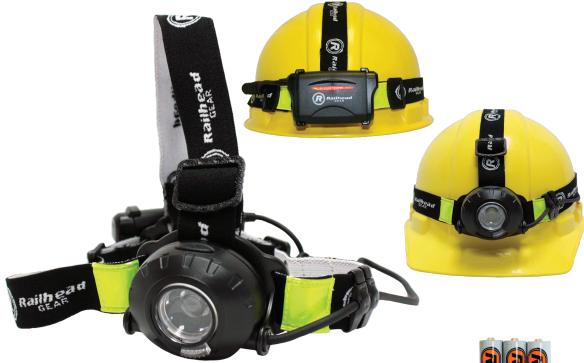

## LED FOCUS CONTROL HEADLAMP

## Extremely bright, Great beam distance, & Incredibly durable

KE-FC230

output lumen

H:560 M:219 L:35

run time hours

H:4.2 M:17 L:70

distance feet

H:163 M:100 L:40

## **Features:**

- High output white LED-up to 560 lumens
- LED Focus Control Illumination-1X FLOOD & 4X SPOT
- · Red rear light on battery case for safety indication- steady, flashing, off
- Regulated circuit for constant brightness
- Features Hi-Viz reflective head strap for added visibility
- Includes rubber threading to help keep straps in place
- ANSI FL1 rated
- · Water resistant-IPX4 rated