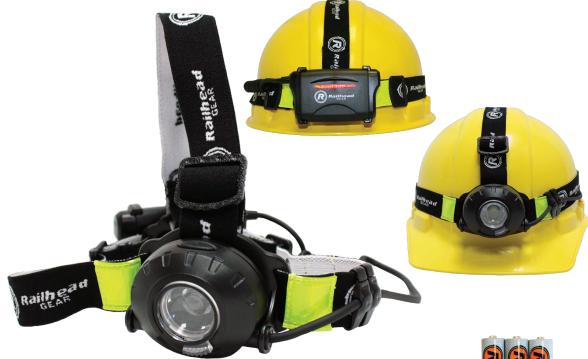

## LED FOCUS CONTROL HEADLAMP

## Extremely bright, Great beam distance, & Incredibly durable

## KE-FC230-NR

output lumen

H:560 M:219 L:35

run time hours

H:4.2 M:17 L:70

distance feet

H:163 M:100 L:40

weather protection

## **Features:**

- High output white LED-up to 560 lumens
- LED Focus Control Illumination-1X FLOOD & 4X SPOT
- · Red rear light on battery case for safety indication- steady, flashing, off
- Regulated circuit for constant brightness
- Features Hi-Viz reflective head strap for added visibility
- Includes rubber threading to help keep straps in place
- ANSI FL1 rated
- · Water resistant-IPX4 rated