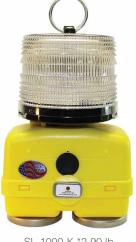

## **SL-1000-K**

#### **VIBRATION ACTIVATED**

Makes your shoves safer by combining bright and efficient LED technology with high pitched audible alarm at (93dB). Improved durability with the alarm integrated into the case body. Includes weatherproof flush mount switch, and many options to fit your needs and budget. This is your premium shove option, don't compromise when safety is a concern.

## **Features:**

- ▶ Optional: (2) 6V 45ah Air Alkaline batteries to increase battery life
- ► 360 illumination

Size H x W 10.5" x 7"
Weight Without Batteries 2.8 lbs
Light Source 4 clear LEDs
Modes Flashing

Battery (not included) (2) 6V

SL-1000-K \*2-90 lb. pull magnets included