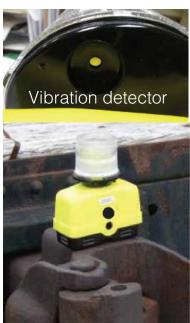

## **SL-1000-K**

#### **VIBRATION ACTIVATED**

Makes your shoves safer by combining bright and efficient LED technology with high pitched audible alarm at (93dB). Improved durability with the alarm integrated into the case body. Includes weatherproof flush mount switch, and many options to fit your needs and budget. This is your premium shove option, don't compromise when safety is a concern.

## **Features:**

- ▶ Optional: (2) 6V 45ah Air Alkaline batteries to increase battery life
- ► 360 illumination

Size H x W 10.5" x 7"
Weight Without Batteries 2.8 lbs
Light Source 4 clear LEDs
Modes Flashing

Battery (not included) (2) 6V

SL-1000-K \*2-90 lb. pull magnets included