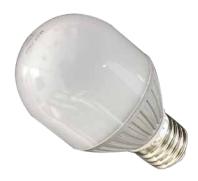

# **Universal Locomotive LED**

## RH-UG6W-75DC

#### **Specifications:**

Operating Voltage: 75VDC (or custom)
Lighting Angles: 360 degree Axial

Color: Cool White

Materials: Aluminum / PVC
Brightness: 570 lumens
Rated Life: 50,000 hours

Operating Temp: -40°F - 90°F

Size D x L: 2" x 4"

Power Consumption: 6W
LED Configuration: SMD