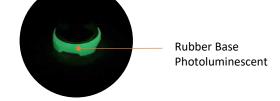

## **Features:**

- Break-away handle
- Lightweight (35% lighter than traditional 6V lanterns)
- ▶ 650 lumens (100+ lumens brighter than the competition)
- Integrated LED battery life indicator
- 30 lb pull magnetic base for hands free operations
- ► IP66 water resistant
- Rubber "glow in the dark" photoluminescent base
- Ratcheting handle (8 positions)