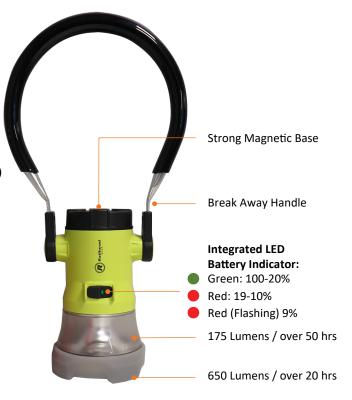

## **Features:**

- Break-away handle
- Lightweight (35% lighter than traditional 6V lanterns)
- ▶ 650 lumens (100+ lumens brighter than the competition)
- Integrated LED battery life indicator
- 30 lb pull magnetic base for hands free operations
- ► IP66 water resistant
- Rubber "glow in the dark" photoluminescent base
- Ratcheting handle (8 positions)

## **Specifications:**

WEIGHT: 1.58 lbs. w/magnetic base and batteries

1.51 lbs. with non magnetic base and batteries

(TL-2020 with Railhead alkaline C battery)

BRIGHTNESS: High Spot: 550 lumen / over 20 hrs

Low Spot: 175 lumen / over 50 hrs

Flood: 150 lumen / 43 hrs

High + Flood: 650 lumen / 13 hrs

Low + Flood: 300 lumen / over 20 hrs

**BATTERY:** 3 C Cell Alkaline (included)

Ask us about contract pricing on Alkaline C