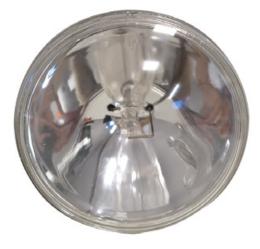

# Locomotive Halogen Headlight & Ditch/Auxiliary Light

### RH-PAR56-30V-H

#### **FRA APPROVED**

The PAR56 halogen headlamp and ditch lamp maintains a minimum 200,000 candelas to keep your locomotives in compliance with rule 49 CFR Part 229.125 regulations as outlined by the Federal Railroad Administration (FRA). Lamps are fit to the current incandescent industry standard.

## Specifications:

| Primary Application | Train, Locomotive |
|---------------------|-------------------|
| Volts               | 30                |
| Watts               | 200               |
| Diameter            | 7"                |
| C.P.                | 200000            |
| H*V 10%             | 15*13             |
| Life (h)            | 4,000             |
| Base                | Screw Terminal    |