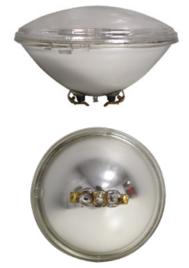

# Locomotive Halogen Headlight & Ditch/Auxiliary Light

### RH-PAR56-30V-H

#### **FRA APPROVED**

The PAR56 halogen headlamp and ditch lamp maintains a minimum 200,000 candelas to keep your locomotives in compliance with rule 49 CFR Part 229.125 regulations as outlined by the Federal Railroad Administration (FRA). Lamps are fit to the current incandescent industry standard.

## Specifications:

| Primary Application | Train, Locomotive |
|---------------------|-------------------|
| Volts               | 30                |
| Watts               | 200               |
| Diameter            | 7"                |
| C.P.                | 200000            |
| H*V 10%             | 15*13             |
| Life (h)            | 4,000             |
| Base                | Screw Terminal    |