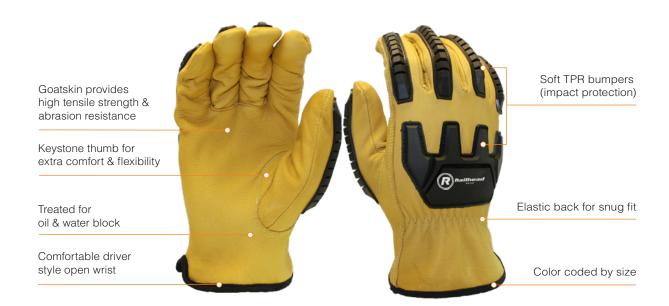

## Part# RH-GS

**Railhead premium Goatskin Leather gloves** offer user comfort and durability for demanding jobs. 100% Goatskin leather palm is lightweight, soft and abrasion resistant for maximum comfort and performance. Its natural Lanolin in the skin makes the glove very supple, waterproof and abrasion resistant.

#### Material

Goat Skin Leather: 55% Polyethylene Fabric: 30% Bumpers: TPR: 15% Cuff Type: Color coded open wrist