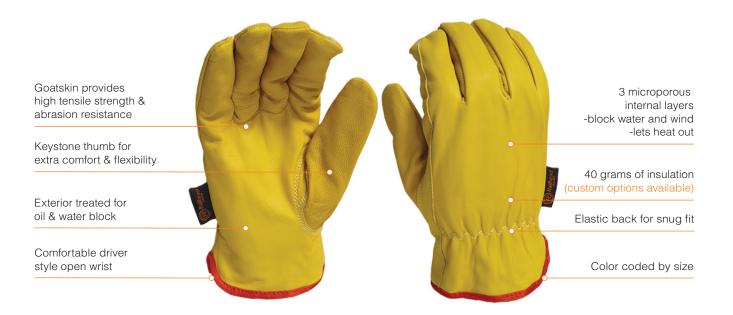

## Part# RH-GSW

**Railhead premium Goatskin Leather gloves** offer user comfort and durability for demanding jobs. 100% Goatskin leather palm is lightweight, soft and abrasion resistant for maximum comfort and performance. Its natural Lanolin in the skin makes the glove very supple, waterproof and abrasion resistant.

### **Material**

Goat Skin Leather: 55% Polyethylene Fabric: 30% Cuff type: Color coded open wrist