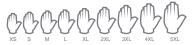

# **Heavy Duty Waterproof Winter Goatskin Gloves**



Non-fiberglass / 100% Waterproof

## Part# RH-GSW



**Railhead premium Goatskin Leather gloves** offer user comfort and durability for demanding jobs. 100% Goatskin leather palm is lightweight, soft and abrasion resistant for maximum comfort and performance. Its natural Lanolin in the skin makes the glove very supple, waterproof and abrasion resistant.

## **Applications**

Railroad
Construction
Metal Fabrication
Metal Stamping
Oil & Gas
Manufacturing
Forklift & Truck Drivers
Steel Plants

### **Material**

Goat Skin Leather: 55% Polyethylene Fabric: 30% Cuff type: Color coded open wrist

#### Available in Sizes