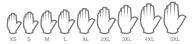

# **Heavy Duty Waterproof Winter Goatskin Gloves**



## Non-fiberglass / 100% Waterproof

## Part# RH-GSW



**Railhead premium Goatskin Leather gloves** offer user comfort and durability for demanding jobs. 100% Goatskin leather palm is lightweight, soft and abrasion resistant for maximum comfort and performance. Its natural Lanolin in the skin makes the glove very supple, waterproof and abrasion resistant.

### **Applications**

Railroad
Construction
Metal Fabrication
Metal Stamping
Oil & Gas
Manufacturing
Forklift & Truck Drivers
Steel Plants

#### **Material**

Goat Skin Leather: 55% Polyethylene Fabric: 30% Cuff type: Color coded open wrist

#### Available in Sizes