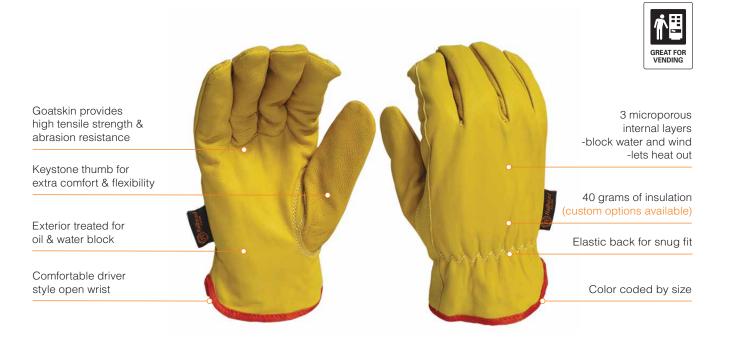

## Part# RH-GSW

**Railhead premium Goatskin Leather gloves** offer user comfort and durability for demanding jobs. 100% Goatskin leather palm is lightweight, soft and abrasion resistant for maximum comfort and performance. Its natural Lanolin in the skin makes the glove very supple, waterproof and abrasion resistant.

#### **Material**

Goat Skin Leather: 55% Polyethylene Fabric: 30% Cuff type: Color coded open wrist