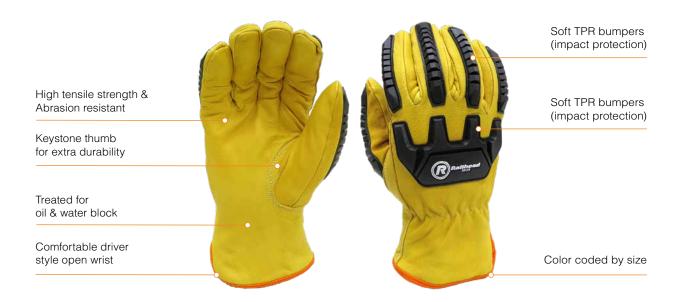

# **Winter Goat Skin Gloves**

# Non-fiberglass / Kevlar Protection

## Part# RH-GSWT

## For multi-industrial applications that require high dexterity, comfort, and durability

#### **Test Results**

Blade Cut Resistance Tear Resistance Abrasion Resistance Puncture Resistance

#### **Material**

Goat Skin Leather: 55% Polyethylene Fabric: 30% Bumpers: TPR: 15% Cuff Type: Color coded open wrist

#### Level

4 4

> 3 5