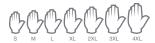

# **Winter Goat Skin Gloves**



# Non-fiberglass / Kevlar Protection

## Part# RH-GSWT



## For multi-industrial applications that require high dexterity, comfort, and durability

### **Applications**

Railroad Construction Metal Fabrication Metal Stamping Oil & Gas Manufacturing Forklift & Truck Drivers Steel Plants Facing

#### **Test Results**

Blade Cut Resistance Tear Resistance Abrasion Resistance Puncture Resistance

#### **Material**

Goat Skin Leather: 55% Polyethylene Fabric: 30% Bumpers: TPR: 15% Cuff Type: Color coded open wrist

#### Level

4 4

> 3 5

#### **Available in Sizes:**

CUT 4