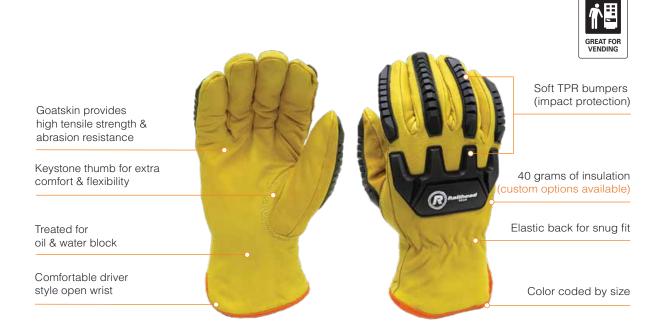

## Part# RH-GSWT

**Railhead premium Goatskin Leather gloves** offer user comfort and durability for demanding jobs. 100% Goatskin leather palm is lightweight, soft and abrasion resistant for maximum comfort and performance. Its natural Lanolin in the skin makes the glove very supple, waterproof and abrasion resistant.

#### **Material**

Goat Skin Leather: 55% Polyethylene Fabric: 30% Bumpers: TPR: 15%

Cuff Type: Color coded open wrist