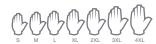

# **Heavy Duty Winter Goatskin Gloves**





Non-fiberglass / Oil & Water Resistant

## Part# RH-GSWT



**Railhead premium Goatskin Leather gloves** offer user comfort and durability for demanding jobs. 100% Goatskin leather palm is lightweight, soft and abrasion resistant for maximum comfort and performance. Its natural Lanolin in the skin makes the glove very supple, waterproof and abrasion resistant.

### **Applications**

Railroad
Construction
Metal Fabrication
Metal Stamping
Oil & Gas
Manufacturing
Forklift & Truck Drivers
Steel Plants

#### **Material**

Goat Skin Leather: 55% Polyethylene Fabric: 30% Bumpers: TPR: 15%

Cuff Type: Color coded open wrist

#### **Available in Sizes:**