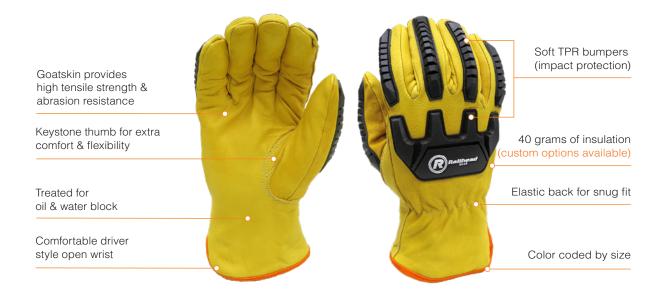

# Part# RH-GSWT

**Railhead premium Goatskin Leather gloves** offer user comfort and durability for demanding jobs. 100% Goatskin leather palm is lightweight, soft and abrasion resistant for maximum comfort and performance. Its natural Lanolin in the skin makes the glove very supple, waterproof and abrasion resistant.

### Material

Goat Skin Leather: 55% Polyethylene Fabric: 30% Bumpers: TPR: 15%

Cuff Type: Color coded open wrist