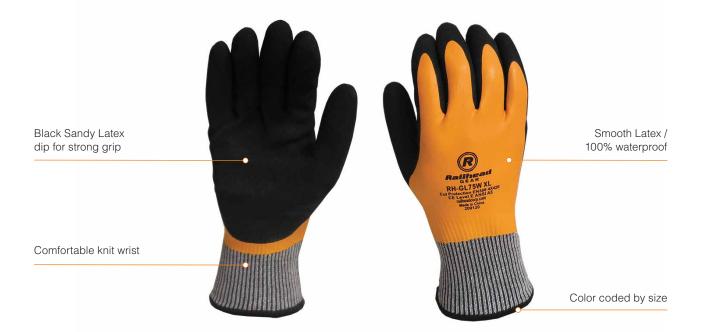

#### **Material**

Out Liner: 13g HPPE cut resistant A5 Inner Liner: 7g Acrylic with brushed loop

Coating: Latex fully coated and Latex sandy palm coated

Cuff Type: Color-coded knit wrist