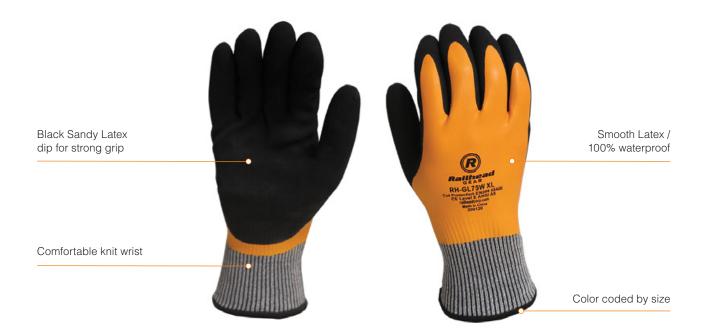

#### **Material**

Out Liner: 13g HPPE cut resistant A5 Inner Liner: 7g Acrylic with brushed loop

Coating: Latex fully coated and Latex sandy palm coated

Cuff Type: Color coded knit wrist