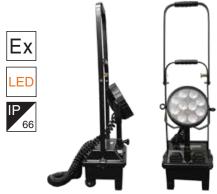

## **LED Explosion Proof Work Light**

**RH-EXRWL** 

• Class: 1+2, DIV. 1+2 • Gas zones: 0, 1, 2 Dust zones: 20, 21, 22

## **CHARACTERISTICS**

- Floodlight pattern
- Safe and reliable: flameproof type of protection. Suitable to be used in a various flammable and explosive environments.
- Efficient and energy-saving: high power LED light source, with 100,000 hr service life. It has a battery level indication function.
- IP66 preventing the ingress of dust and water. Suitable to be used in all kinds of harsh environments.
- Flexible & Convenient: The lamp head has 360° rotation and 135° tilt.
- Extendable pole 3.11 to 5.5 ft.
- The wheels on the bottom make the transportation easy.
- Intelligent charging: The charger is protected against, over-charging, over discharge and short circuit. When the battery is fully charged, it will switch to trickle charging automatically.

## **MAIN SPECIFICATION**

| Battery (included)              |       |          | 15Ah Lead Acid Battery |     |
|---------------------------------|-------|----------|------------------------|-----|
| Rated voltage                   |       | V        | 24                     |     |
| Rated capacity                  |       | Ah       | 15                     |     |
| Rated power                     |       | W        | 30                     |     |
| Light output (high/low)         |       | lm       | 2300 / 1600            |     |
| Average service life            |       | h        | 100,000                |     |
| Continuous runtime (high / low) |       | h        | 16 / 36                |     |
| Recharge time                   |       | h        | 12                     |     |
| Effective beam distance         |       | ft       | 2626.7                 | 492 |
| Service life of battery         |       | Recycled | ≈ 1000                 |     |
| Dimension                       | L×W×H | ft       | 1 × 1 × 2              |     |
| Net weight                      |       | lbs      | 31                     |     |