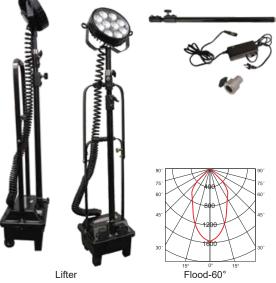

## **CHARACTERISTICS**

- Floodlight pattern
- Safe and reliable: flameproof type of protection. Suitable to be used in a various flammable and explosive environments.
- Efficient and energy-saving: high power LED light source, with 100,000 hr service life. It has a battery level indication function.
- IP66 preventing the ingress of dust and water. Suitable to be used in all kinds of harsh environments.
- Flexible & Convenient: The lamp head has 360° rotation and 135° tilt.
- Extendable pole 3.11 to 5.5 ft.
- The wheels on the bottom make the transportation easy.
- Intelligent charging: The charger is protected against, over-charging, over discharge and short circuit. When the battery is fully charged, it will switch to trickle charging automatically.

## **MAIN SPECIFICATION**

| Battery (included)              |       |          | 15Ah Lead Acid Battery |     |
|---------------------------------|-------|----------|------------------------|-----|
| Rated voltage                   |       | V        | 24                     |     |
| Rated capacity                  |       | Ah       | 15                     |     |
| Rated power                     |       | W        | 30                     |     |
| Light output (high/low)         |       | lm       | 2300 / 1600            |     |
| Average service life            |       | h        | 100,000                |     |
| Continuous runtime (high / low) |       | h        | 16 / 36                |     |
| Recharge time                   |       | h        | 12                     |     |
| Effective beam distance         |       | ft       | 2626.7                 | 492 |
| Service life of battery         |       | Recycled | ≈ 1000                 |     |
| Dimension                       | L×W×H | ft       | 1 × 1 × 2              |     |
| Net weight                      |       | lbs      | 31                     |     |