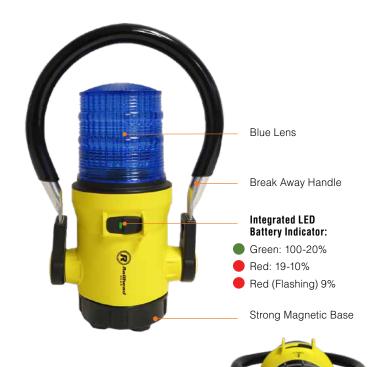

## Features:

- Bright-360 degree blue flag protection keeps workers SAFE with visibility over 1 mile
- Break-away Bail handle- easy to carry, easy to hang and SAFE (requires 15 lbs. of force to pull out)
- 3C Alkaline batteries deliver long battery life\*
- ► Runtime 720 hrs, lasts 60-12 hour shifts
- Strong Magnetic base for mounting flexibility
- Built-in battery indicator in the switch eliminates battery waste
- Replaceable base, handle, and lens to extend life
- More compact, brighter & better battery life than competing 6V models
- Optional non-magnetic version to save cost
- Steady and Flashing modes