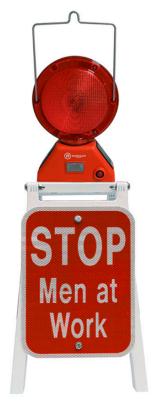

## Portable Stand with M900 Red Solar Light and Red Stop Men at Work Sign

## PS-M900SR-S

#### **Features:**

- ► Easy to handle & store
- ▶ 24/7 protection w/sign and photocell activated in light
- ► Fold-down compact to protect light & sign when stored
- Long-life batteries will last about a year
- ▶ 100% reflective, high prismatic sign mounted on each side
- ▶ Bidirectional LED Red light (also available in blue)
- Can be mounted w/M500R-DLED 360° dome

# **Specifications:**

Base Material: Plastic/Aluminum

Reflective: Yes
Portable: Yes
Length: 11"
Width: 10"
Height: 32"
Color: Red