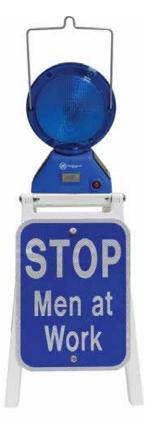

### Portable Stand with M900 Blue Solar Light and Blue Stop Men at Work Sign

## **PS-M900SB-S**

#### Features:

- ► Easy to handle & stow
- ▶ 24/7 protection w/sign and photocell activated light
- Collapsible and compact to protect light & sign when stowed
- ► 6V Air Alkaline batteries will last about a year
- ▶ 100% reflective, high prismatic sign mounted on each side
- ▶ Both light and signs are protected in the stowed position
- Solar and battery-powered options available

# **Specifications:**

Base Material: Plastic / Aluminum

Length: 11"
Width: 10"
Height: 32"
Color: Blue
Reflective: Yes

Portable: Yes