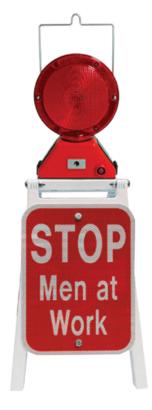

## Red Portable Stand with Bidirectional Light and Sign

## **GREAT FOR TRUCK & SERVICE VEHICLES**

**PS-M900-SR** 

## **Features:**

- Easy to handle & store
- ▶ 24/7 protection w/sign and photocell activated in light
- Fold-down compact to protect light & sign when stored
- Long-life batteries will last about a year
- ▶ 100% reflective, high prismatic sign mounted on each side
- ▶ Bidirectional LED Red light (also available in blue)
- Can be mounted w/M500R-DLED 360° dome

## **Specifications:**

Base Material: Plastic/Aluminum

Reflective: Yes
Portable: Yes
Length: 11"
Width: 10"
Height: 32"
Color: Red