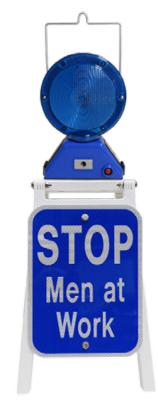

## Blue Portable Stand with Bidirectional Light and Sign

## **GREAT FOR TRUCK & SERVICE VEHICLES**

**PS-M900-SB** 

## Features:

- ► Easy to handle & store
- ▶ 24/7 protection w/sign and photocell activated in light
- Fold-down compact to protect light & sign when stored
- Long-life batteries will last about a year
- ▶ 100% reflective, high prismatic sign mounted on each side
- ▶ Bidirectional LED blue light (also available in red)
- Can be mounted w/M500R-DLED 360° dome

## **Specifications:**

Base Material: Plastic/Aluminum

Reflective: Yes
Portable: Yes
Length: 11"
Width: 10"
Height: 32"
Color: Blue