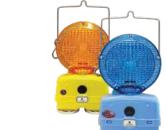

# **BI-DIRECTIONAL 6V BARRICADE LIGHT**

#### **REPLACEMENT PARTS AVAILABLE**

If you use this light with our 45 amp air alkaline batteries then your battery life will be up to 5000 hrs. The M747 series comes standard in a single flash with photocell and S-hook handle. Our version also includes a waterproof switch to avoid internal corrosion.

## Features:

- Made in the U.S.A.
- Easy to handle
- Up to 1-mile visibility
- (2) 90lb magnets included
- (2) 6V batteries not included

Size H x W 15.75" x 7"

Without Magnets - M747-LED2 M747A-LED2 M747R-LED2 With Magnets - M747-LED2 M M747A-LED2 M M747R-LED2 M M747BCA-LED