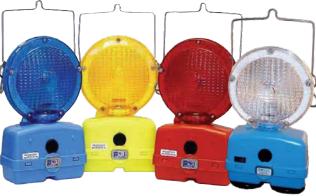

# **BI-DIRECTIONAL 6V BARRICADE LIGHT**

## Features:

- Made in the U.S.A.
- Easy to handle
- Up to 1-mile visibility
- (2) 90lb magnets included
- (2) 6V batteries not included

Size H x W 15.75" x 7"

Without Magnets - M747-LED2 M747A-LED2 M747R-LED2 With Magnets - M747-LED2 M M747A-LED2 M M747R-LED2 M M747BCA-LED

### **Specifications:**

| Weight without batteries | 1.65 lbs. (without magnets & without batteries)       |
|--------------------------|-------------------------------------------------------|
|                          | 2.65 lbs. (with magnets & without batteries)          |
| Light Source             | 2 LEDs                                                |
| Modes                    | Single Flashing                                       |
| Run Time                 | Up to 5000 hr (with Air Alkaline batteries CELAIR 45) |
| Visibility               | Up to 1 mile                                          |
| Battery (not Included)   | (2) 6V                                                |
| Magnet                   | 90lb. pull                                            |