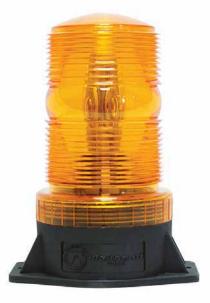

# **Amber Vehicle & Facility LED Strobe**

## M490-LED DCA

Enjoy long-lasting durability of LEDs and stop changing flash tubes and re-equipping with old fashioned more expensive vehicle / facility beacons. Multi-flash, quad flash, eight flashes, revolving and half lighted patterns are available by adjusting the jumper positioned on the PCB.

#### Features:

- Life span up to 100,000 hours
- 120 volts AC
- 30AWG red and black wires
- 1/2" pipe mount
- Sealed circuit board
- Reverse polarity & voltage spike protected
- IP67 rated

### **Specifications:**

Case MaterialHigh impact PolycarbonateSize H x W3.9" x 5"Bulb(4) SMD LEDsModesSingle / Double / Quad / RevolvingLife SpanUp to 100,000 hoursVoltage12-90V DC / 120V ACTemperature-40°F ~149°FMounting Style1/2" pipe mountColorAmber