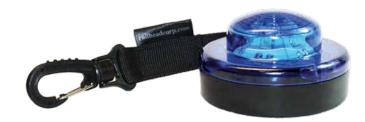

## **Pocket LED Safety Light**

**New & Improved!** 

M26 LED

## **Description:**

The new and improved M26 is now 15% smaller and has up to 50% better battery life!

## **Features:**

- ► Triple flashing patterns for optimal safety & visibility
- Strong built-in magnet
- ▶ Only light of its size/type with integrated photocell switch (day time ON/night time ONLY)
- Gasketed and conformal coated PCB for optimal water resistance
- ▶ Improved side visibility with unique LED pyramid design
- ► Replaceable magnetic base Part# M26BASE
- Strap included