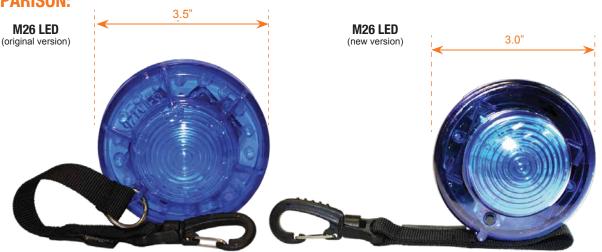

## **Description:**

The new and improved M26 is now 15% smaller and has up to 50% better battery life!

## **SIZE COMPARISON:**