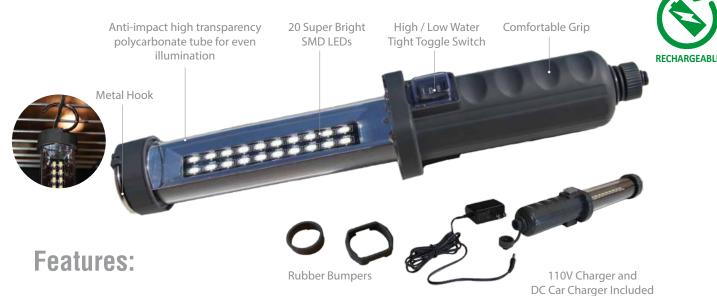

### **Description:**

Railhead Gear's rechargeable LED work light will illuminate the darkest corners of your workspace. The cordless design eliminates potential trip and heat hazards. This light can be hung with a strong metal hook or powerful magnets for hands-free use in tight places.

- ▶ 10W rechargeable area light
- 110V charger included / AC charger /
  12 V DC charger included
- Strong metal hook
- ▶ 2 Magnets on top & handle
- ▶ Replaceable lens and end cap with hook available
- ▶ Replacement wall and DC car charger available