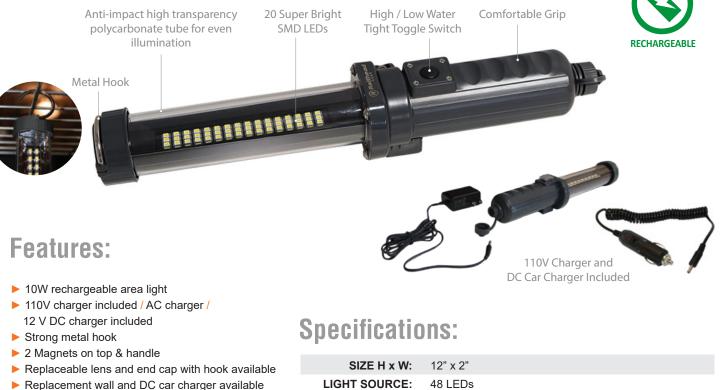

## **Description:**

Railhead Gear's rechargeable LED Worklight will illuminate the darkest corners of your workspace. The cordless design eliminates potential trip and heat hazards. This light can be hung with a strong metal hook or powerful magnets for hands-free use in tight places.

## **Battery Indicator:**

75% ≥ green steady

- 25% ~ 75% amber steady
- 10% ~ 25% red steady
- 10% ≤ red flashing

LIGHT SOURCE: 48 LEDs BRIGHTNESS: High 950 lumens / Low 400 lumens RUN TIME: High 4 hours / Low 2 hours BATTERY: 7.4v / 2,200 MAh, Lithium 12V DC Car Adapter & 110V AC Wall Adapter (300 mA) CHARGER: CHARGE TIME: 7-8 hours (flat to full charge) WATER RESISTANT: IP65 DROP TESTED: 6 ft.