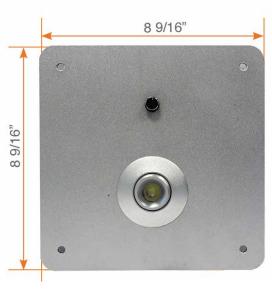

## **Anti-theft Swivel Dim LED Reading Light**

## **KE-SD3S**

This is a premium product solution for the engineers reading light. Containing a bearing- based swivel joint LED light with a smooth gliding dimmer switch. The unit comes with a fixture ready to install.

## **Specifications:**

| Operating Voltage    | 75VDC (or custom) |
|----------------------|-------------------|
| Rated Life           | 50,000 hours      |
| Color Temperature    | 5000K             |
| Brightness           | 200 lm            |
| Power Consumption    | 3W                |
| <b>Base Material</b> | Aluminum          |
| Operating Temp       | -40°F to +104°F   |