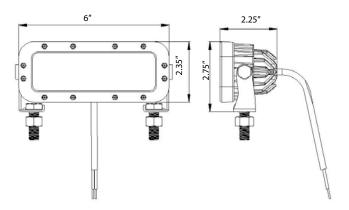

#### Features:

- ► Casting Aluminum Alloy Housing for heating elimination
- ► Polycarbonate lens
- ► High power OSRAM LED
- ▶ Waterproof, dustproof, and vibration resistant
- Double insulated wire
- Reverse polarity protected
- ► Voltage:10~80V DC
- Color: Red
- ▶ Life Time: >50000 hours
- ► Working Temperature: -49~+185°F
- ► Size: 6" x 2.35" x 2.25"
- ► Bolt-On or Drill Free option
- ► IP68