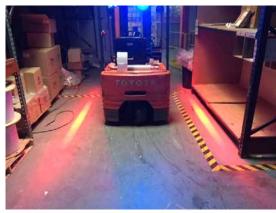

### **Description:**

40% of all forklift accidents involve a pedestrian. Ensure pedestrians stay a safe distance away from the lift truck with the Red-Zone LED Warning Light. The Red-Zone emits a red beam on the floor to keep pedestrians away preventing foot injury or collisions from rear end swing. The Red-Zone combined with the red light offers a complete pedestrian warning system for your facility.