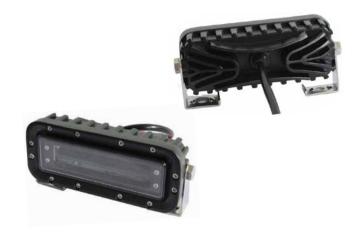

#### Features:

- ► Casting Aluminum Alloy Housing for heating elimination
- ► Polycarbonate lens
- ► High power OSRAM LED
- ▶ Waterproof, dustproof, and vibration resistant
- Double insulated wire
- Reverse polarity protected
- ► Voltage:10~80V DC
- Color: Red
- ▶ Life Time: >50000 hours
- ► Working Temperature: -49~+185°F
- ► Size: 6" x 2.35" x 2.25"
- ► Bolt-On or Drill Free option
- ► IP68