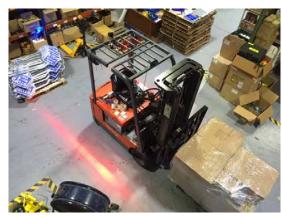

### **Description:**

40% of all forklift accidents involve a pedestrian. Ensure pedestrians stay a safe distance away from the lift truck with the Red-Zone LED Warning Light. The Red-Zone emits a red beam on the floor to keep pedestrians away preventing foot injury or collisions from rear end swing. The Red-Zone combined with the red light offers a complete pedestrian warning system for your facility.