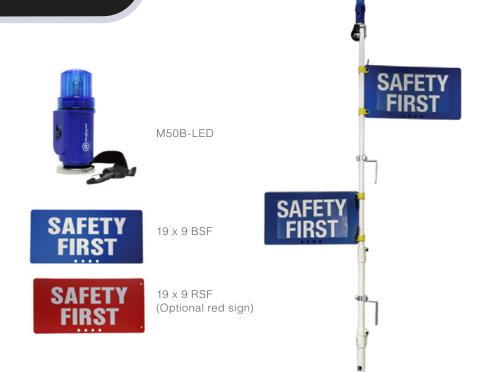

## **Specifications:**

- ▶ Durable, lightweight (less than 7lbs.) telescoping (4 ft to 12 ft) staff made of insulated fiberglass
- New, more durable integrated LED light with strap and magnet that won't fall off
- ► Solar option available
- Saves trip to the control stand
- ► Great for windy environments
- ▶ Adjustable stainless steel "hooks" allow universal secure attachment to all types of locomotives
- ▶ Reflective lettering on unbreakable signs exceeds F.R.A. requirements (custom lettering available)
- ▶ Stainless steel lanyard at the base to facilitate personnel I.D. badge attachment
- ▶ Reduces risk of injury from heavy aluminum signs or falling lights
- Lights with magnetic base magnetize to L bracket at top of staff
- ▶ 2 Hooks; on top and bottom that holds staff in place on locomotive
- ▶ Includes blue double-sided 195/8"x 93/4" engineer grade Safety First signs