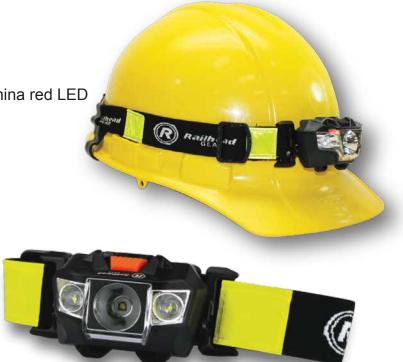

## **Description:**

Railhead Corporation introduces our newest LED headlamp, the KE-HL100. This headlamp represents one of the best values on the market today by incorporating quality, performance and safety. The new KE-HL100 is one of the brightest in its class offering 150 lumens for over 8 hours of continuous use. Railhead also utilizes highly reflective material in the headband to help increase safety and visibility from all directions. Railhead understands the importance of keeping your headlamp securely fastened to your hard hat so we include four free hard hat clips with your purchase.

### **Features:**

Material: ABS

Bulb type: CREE XPE R2 LED+2x5mm China red LED

Battery life: 8 hrsPower: 150 LumensBeam distance: 164 ftWaterproof: IP44

· Function: Main on-Main flash-red on-off

Drop level: 1m (include battery)

Headlamp strap with 3M reflective

Adjustable beam angle

#### **Includes:**

- 3AAA batteries (included)
- Elastic head-strap highly reflective material
- 4 hard hat clips (included)