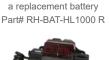

#### **Specifications:**

Case Material Size L x W X H 2.7" x 1.8" x 2" Brightness Run Time Beam Distance Modes Battery (Included)

High impact ABS Light Source XM-L2 White LED Up to 1000 lm L: 45 hr / M: 9 hr / H: 3 hr L: 131 ft / M: 558 ft / H: 787 ft High / Med / Low Rechargeable Lithium-Ion

#### Includes:

USB Charger & Wall Charger

Now available with

Railhead Corp. 224 Shore Court, Burr Ridge, IL 60527 800-235-1782 708-844-5500 www.railheadcorp.com