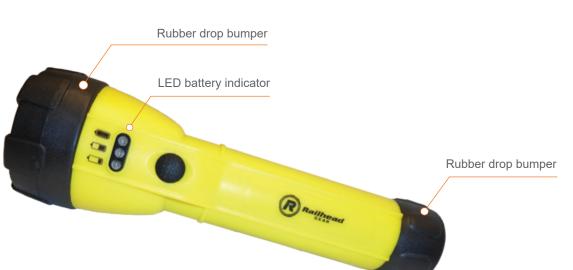

## Industrial LED Flashlight

## 200 Lumens

## **Description:**

The KE-FL45 was born in the rugged rail yards of Chicago. Built to handle the rigors of the rail; the KE-FL45 will survive the toughest environments.



## Features:

| CASE MATERIAL:    | Polycarbonate                               |
|-------------------|---------------------------------------------|
| SIZE H x W:       | 8.75" x 2.5"                                |
| LIGHT SOURCE:     | 1 Watt LED                                  |
| BRIGHTNESS:       | H: 200 Lumens / L: 55 Lumens                |
| RUNNING TIME:     | H: 6.25 / L: 36                             |
| BEAM DISTANCE:    | H: 978 / L: 521                             |
| MODES:            | High / Low / Off                            |
| BATTERY:          | (4) AA or (2) D <mark>(not included)</mark> |
| WATER PROTECTION: | IPX4                                        |
| DROP TESTED:      | 8 ft                                        |



Railhead Corp. 224 Shore Court, B