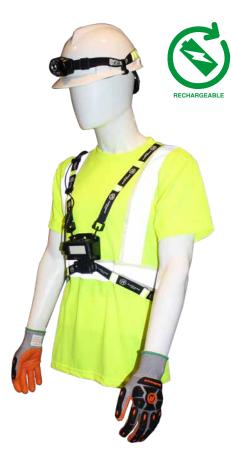

- WATER RESISTANT: IP65
- DROP TEST: 6.5 ft
- BATTERY: 12,000mAh Li-ion rechargeable
- BATTERY INDICATOR: Green: 100%-20% Red: 19%-10% Red blinking: 9%-5%

Below 5% the light will shut off automatically

#### KE-CLBAT Battery (included):

- BATTERY: 12,000mAh Li-ion rechargeable
- CHARGING TIME: 6 hours
- CHARGING VOLTAGE: DC 12V
- CHARGING CURRENT: 1A
- CHARGING INDICATOR AT BATTERY CASE: Red in charging/green represents fully charged.
- WEIGHT: 0.57 lbs
- DIMENSION L x W x H: 5.31" x 2.75" x 0.93"