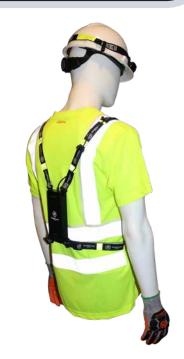

# Wearable LED Work Light

## Wear your light, your hands are for working!

# **KE-CL1200**

#### KE-CL1200 Chest Light:

- LIGHT SOURCE: LG 0.5W
- BRIGHTNESS:

High 1,500 lumens for 3.5 hours Medium 750 lumens for 7 hours 20 min Low 60 lumens for 26 hours

BEAM DISTANCE: 1500 lumens: 131 ft 750 lumens: 89 ft 60 lumens: 82 ft

- CHARGING TIME: 6 hours
- CHARGING INDICATOR AT BATTERY CASE: Red in charging/green represents fully charged.
- Red rear light on the battery case for safety indication
- Reflective Strap