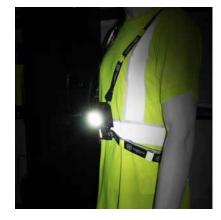

#### KE-CL1200 Chest Light:

- LIGHT SOURCE: LG 0.5W
- BRIGHTNESS:

High 1,500 lumens for 3.5 hours Medium 750 lumens for 7 hours 20 min Low 60 lumens for 26 hours

BEAM DISTANCE: 1500 lumens: 131 ft 750 lumens: 89 ft 60 lumens: 82 ft

- CHARGING TIME: 6 hours
- CHARGING INDICATOR AT BATTERY CASE: Red in charging/green represents fully charged.
- Red rear light on the battery case for safety indication
- Reflective Strap