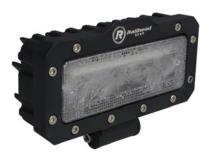

## Blue-Zone LED Pedestrian Warning Light

## Forklift safety never looked brighter!

**KE-BZL1** 

## Features:

- ► Aluminum Alloy Housing for heating elimination
- ► Polycarbonate lens
- High power OSRAM LED
- ► Waterproof, dust-proof, and vibration resistant
- ► Double insulated wire
- Reverse polarity protected
- ► Voltage:10~80V DC
- Color: Blue
- ▶ Life Time: >50000 hours
- ► Working Temperature: -49~+185°F
- ► Size: 6" x 2.35" x 2.25"
- ► Bolt-On or Drill Free option
- ► IP68