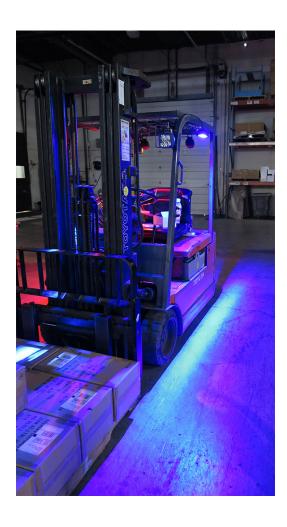

## **Description:**

40% of all forklift accidents involve a pedestrian. Ensure pedestrians stay a safe distance away from the lift truck with the Blue-Zone LED Warning Light. The Blue-Zone emits a blue beam on the floor to keep pedestrians away preventing foot injury or collisions from rear end swing. The Blue-Zone combined with the safe spot Blue Light offers a complete pedestrian warning system for your facility.