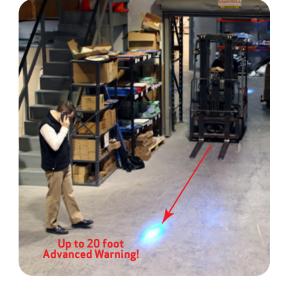

## **Description:**

- IP67 rated
- The KE-BL1 alerts pedestrians of fork lifts approaching blind corners or for lifts entering and exiting trailers
- The blue LED light projects an intense spotlight 10 to 20 feet ahead of the forklift to alert the pedestrian of nearby traffic
- The KE-BL1 can be installed on the front or back of any forklift, sweeper or any other piece of industrial equipment