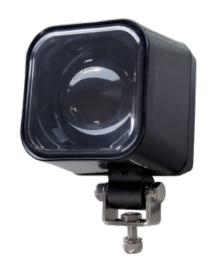

## **LED Forklift Approach Warning Light**

## KE-BL1

## **Description:**

- IP67 rated
- The KE-BL1 alerts pedestrians of fork lifts approaching blind corners or for lifts entering and exiting trailers
- The blue LED light projects an intense spotlight 10 to 20 feet ahead of the forklift to alert the pedestrian of nearby traffic
- The KE-BL1 can be installed on the front or back of any forklift, sweeper or any other piece of industrial equipment

## Features:

Brightness: 600 Lumens Input: 9-64 V DC

Light Type: 1-3W Cree Blue LED

Waterproof: IP67 rated

Shock Resistant: 7G

LED Life Rating: 50,000 hours
Size W x H x D: 2.8" x 2.6" x 3"

Mounting Bracket: 140 degree swivel