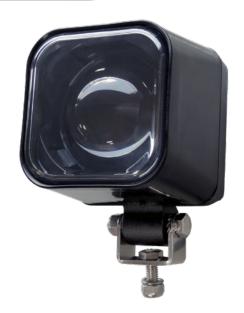

## **Description:**

The KE-BL1 alerts pedestrians of forklifts approaching blind corners or forklifts entering and exiting trailers. The Blue LED light projects an intense spotlight 10 to 20 feet ahead of the forklift to alert the pedestrian of nearby traffic. The KE-BL1 can be installed on the front or back of any forklift, sweeper or any other piece of industrial equipment.

## Features:

Brightness: 600 Lumens Input: 9-64 V DC

Light Type: 1-3W Cree Blue LED

Shock Resistant: 7G

LED Life Rating: 50,000 hours
Size W x H x D: 2.8" x 2.6" x 3"

Mounting Bracket: 140 degree swivel
Cable Length: 12" with clips