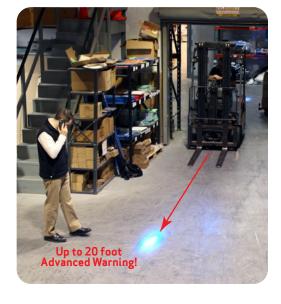

## **Description:**

The KE-BL1 alerts pedestrians of forklifts approaching blind corners or forklifts entering and exiting trailers. The Blue LED light projects an intense spotlight 10 to 20 feet ahead of the forklift to alert the pedestrian of nearby traffic. The KE-BL1 can be installed on the front or back of any forklift, sweeper or any other piece of industrial equipment.