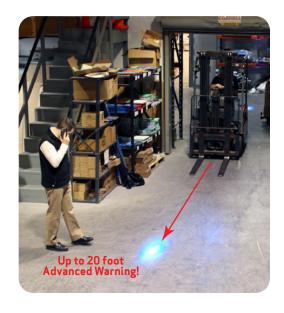

## **Description:**

The KE-BL1 alerts pedestrians of forklifts approaching blind corners or forklifts entering and exiting trailers. The Blue LED light projects an intense spotlight 10 to 20 feet ahead of the forklift to alert the pedestrian of nearby traffic. The KE-BL1 can be installed on the front or back of any forklift, sweeper or any other piece of industrial equipment.