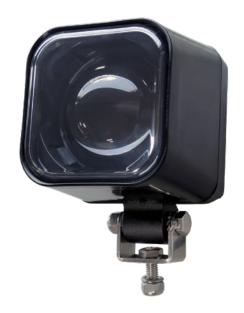

## KE-BL1

## **Description:**

The KE-BL1 alerts pedestrians of forklifts approaching blind corners or forklifts entering and exiting trailers. The Blue LED light projects an intense spotlight 10 to 20 feet ahead of the forklift to alert the pedestrian of nearby traffic. The KE-BL1 can be installed on the front or back of any forklift, sweeper or any other piece of industrial equipment.

## Features:

Brightness: 600 Lumens Input: 9-64 V DC

Light Type: 1-3W Cree Blue LED

Waterproof: IP67 rated

Shock Resistant: 7G

LED Life Rating: 50,000 hours Size W x H x D: 2.8" x 2.6" x 3"

Mounting Bracket: 140 degree swivel