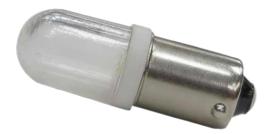

# **Locomotive Control Stand Light LED**

### **Specifications:**

| Body       | BA BA9S, Copper- Nickel Plated |
|------------|--------------------------------|
| Size L x D | 1 ½ x ¼"                       |
| Volts      | DC 6.3V or custom voltages     |
| Watts      | 0.4                            |
| Life Span  | 50,000 hours                   |
| Lumens     | 35                             |
| Lens       | ABC Plastic                    |
| Base       | BA95                           |
| Color Temp | 6000K-7000K                    |