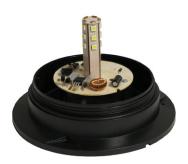

#### **Features:**

- ► Reliable Performance: Sealed circuit board protects against moisture and debris, ensuring long-lasting operation.
- Advanced Protection: Reverse polarity and voltage spike protection safeguard against electrical damage.
- **Easy Installation:** Includes mounting hardware and gasket for a quick and secure setup.
- ▶ Universal Power: Operates on DC12V-100V power systems for broad compatibility.
- ▶ Durable Construction: Polycarbonate lens and ABS base resist impact and weather for lasting use.

## **Specifications:**

LED TYPE: 15 x 5050 SMD LEDs

LIGHT COLOR: Amber
FLASH MODES: 2 Flashes
INPUT VOLTAGE: DC12V-100V

WIRE GAUGE: 30 AWG (red and black)
WIRE LENGTH: 15.7 inches (φ5.0 mm)

MOUNTING: 3 screw holes