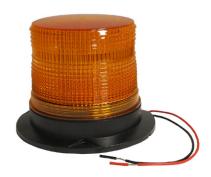

### M5414-LED A

IDEAL FOR A WIDE RANGE OF WORK TRUCKS AND APPLICATIONS, THIS LED WARNING LIGHT INCREASES SAFETY AND AWARENESS ON THE JOB.

#### **Features:**

- ► Reliable Performance: Sealed circuit board protects against moisture and debris, ensuring long-lasting operation.
- Advanced Protection: Reverse polarity and voltage spike protection safeguard against electrical damage.
- **Easy Installation:** Includes mounting hardware and gasket for a quick and secure setup.
- ▶ Universal Power: Operates on DC12V-100V power systems for broad compatibility.
- ▶ Durable Construction: Polycarbonate lens and ABS base resist impact and weather for lasting use.

## **Specifications:**

LED TYPE: 15 x 5050 SMD LEDs

LIGHT COLOR: Amber
FLASH MODES: 2 Flashes
INPUT VOLTAGE: DC12V-100V

WIRE GAUGE: 30 AWG (red and black)
WIRE LENGTH: 15.7 inches (φ5.0 mm)

MOUNTING: 3 screw holes