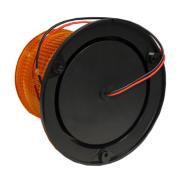

#### **Features:**

- ► Reliable Performance: Sealed circuit board protects against moisture and debris, ensuring long-lasting operation.
- Advanced Protection: Reverse polarity and voltage spike protection safeguard against electrical damage.
- **Easy Installation:** Includes mounting hardware and gasket for a quick and secure setup.
- ▶ Universal Power: Operates on DC12V-100V power systems for broad compatibility.
- ▶ Durable Construction: Polycarbonate lens and ABS base resist impact and weather for lasting use.

## **Specifications:**

LED TYPE: 15 x 5050 SMD LEDs

LIGHT COLOR: Amber
FLASH MODES: 2 Flashes
INPUT VOLTAGE: DC12V-100V

WIRE GAUGE: 30 AWG (red and black)
WIRE LENGTH: 15.7 inches (φ5.0 mm)

MOUNTING: 3 screw holes