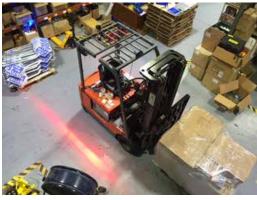

## **Description:**

40% of all forklift accidents involve a pedestrian. Ensure pedestrians stay a safe distance away from the lift truck with the Red-Zone LED Warning Light. The Red-Zone emits a red beam on the floor to keep pedestrians away preventing foot injury or collisions from rear end swing. The Red-Zone combined with the red light offers a complete pedestrian warning system for your facility.