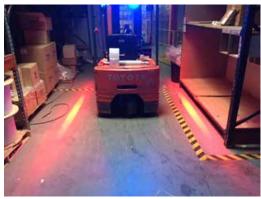

## **Description:**

40% of all forklift accidents involve a pedestrian. Ensure pedestrians stay a safe distance away from the lift truck with the Red-Zone LED Warning Light. The Red-Zone emits a red beam on the floor to keep pedestrians away preventing foot injury or collisions from rear end swing. The Red-Zone combined with the red light offers a complete pedestrian warning system for your facility.