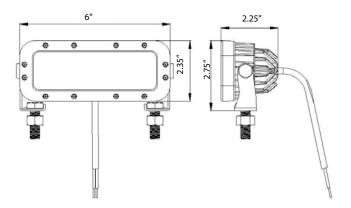

#### Features:

- Aluminum Alloy Housing for heating elimination
- Polycarbonate lens
- ► High power OSRAM LED
- Waterproof, dust-proof, and vibration resistant
- Double insulated wire
- Reverse polarity protected
- ► Voltage:10~80V DC
- ► Color: Blue
- ▶ Life Time: >50000 hours
- ▶ Working Temperature: -49~+185°F
- ► Size: 6" x 2.35" x 2.25"
- ► Bolt-On or Drill Free option
- ► IP68