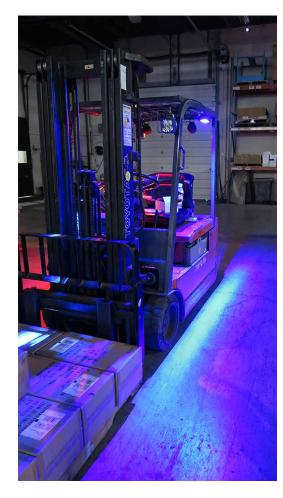

#### **Description:**

40% of all forklift accidents involve a pedestrian. Ensure pedestrians stay a safe distance away from the lift truck with the Blue-Zone LED Warning Light. The Blue-Zone emits a blue beam on the floor to keep pedestrians away preventing foot injury or collisions from rear end swing. The Blue-Zone combined with the safe spot Blue Light offers a complete pedestrian warning system for your facility.