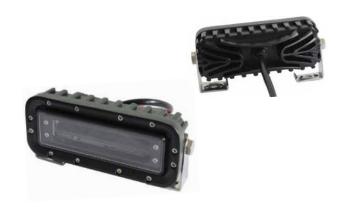

#### **Description:**

40% of all forklift accidents involve a pedestrian. Ensure pedestrians stay a safe distance away from the lift truck with the Blue-Zone LED Warning Light. The Blue-Zone emits a blue beam on the floor to keep pedestrians away preventing foot injury or collisions from rear end swing. The Blue-Zone combined with the safe spot Blue Light offers a complete pedestrian warning system for your facility.

#### Features:

- Aluminum Alloy Housing for heating elimination
- Polycarbonate lens
- ► High power OSRAM LED
- Waterproof, dust-proof, and vibration resistant
- Double insulated wire
- Reverse polarity protected
- ► Voltage:10~80V DC
- ► Color: Blue
- ▶ Life Time: >50000 hours
- ▶ Working Temperature: -49~+185°F
- ► Size: 6" x 2.35" x 2.25"
- ► Bolt-On or Drill Free option
- ► IP68