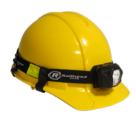

#### **Kit Includes:**

Hard Hat Clips (4 Pack) (KE-HHC)

Adjustable Strap with 3M Reflective Material (HL-Strap)