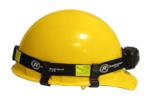

#### **Kit Includes:**

Hard Hat Clips (4 Pack) (KE-HHC)

Adjustable Strap with 3M Reflective Material (HL-Strap)