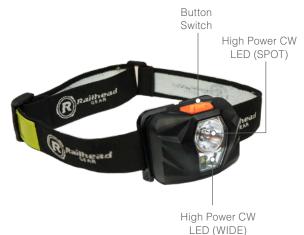

# **Dual Beam Industrial Headlamp with Smart Switch**

## 600 Lumens

#### Part# RH-HL475

# LED (WIDE)

### **Specifications:**

| BATTERY:              | 1.5V AAA Alkaline battery x 3 (not included)                                  |  |  |  |
|-----------------------|-------------------------------------------------------------------------------|--|--|--|
| LIGHT SOURCE:         | High Power (Cool-White) x 2                                                   |  |  |  |
| SIZE:                 | 2.3" x 1.8" x 1.4"                                                            |  |  |  |
| WEIGHT:               | .094 lb. (without head strap and battery)                                     |  |  |  |
| <b>BUTTON SWITCH:</b> | Electronic button switch                                                      |  |  |  |
| ACCESSORIES:          | Single main elastic headband with reflective material, hard hat clips, velcro |  |  |  |
| WATER-RESISTANT:      | IPX4 rated                                                                    |  |  |  |
| DROP TESTED:          | 3.2 ft                                                                        |  |  |  |