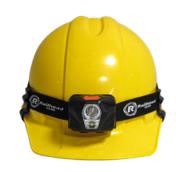

#### **Kit Includes:**

Hard Hat Clips (4 Pack) (KE-HHC)

Adjustable Strap with 3M Reflective Material (HL-Strap)