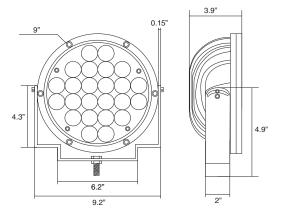

## **Specifications:**

Housing Material Aluminum
Lens Material PC

SIZE: L x D x H 9.2" x 9" x 6.2"

Wattage 72W
Operating Voltage 9-48V DC
Working Temperature -40°F~186°F

Color Red

Light Beam Spot / Line Beam Optional