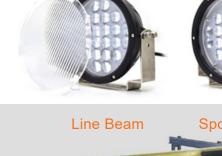

#### \*Choose Spot or Line Beam with lens cover

## **Specifications:**

Housing Material Aluminum
Lens Material PC

SIZE: L x D x H 9.2" x 9" x 6.2"

Wattage 72W
Operating Voltage 9-48V DC
Working Temperature -40°F~186°F

Color Red

Light Beam Spot / Line Beam Optional