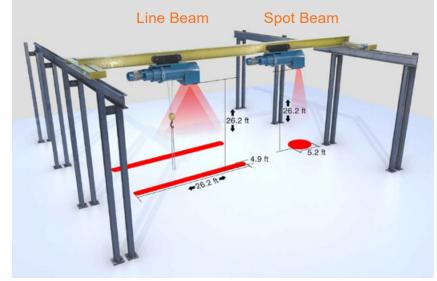

## **Description:**

Keep your employees safe with Railhead Overhead Crane Safety Light. Powerful 72W LED produces a strong Spot Beam or Line Beam for your Overhead Crane operations will work well with cranes at various heights.

#### \*Choose Spot or Line Beam with lens cover